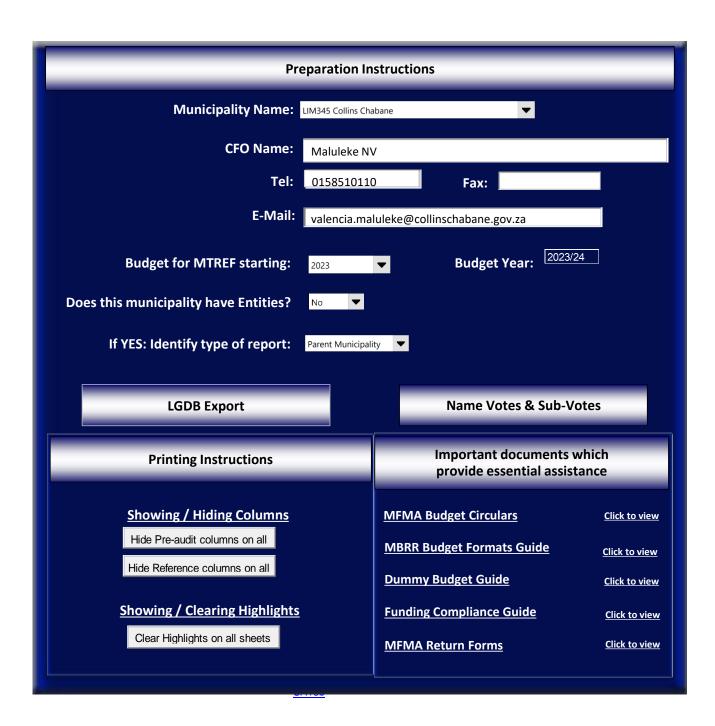

## Municipal annual budgets and MTREF B supporting tables mSCOA Version 6.7 national treasury **Click for Instructions!** Department: National Treasury REPUBLIC OF SOUTH AFRICA Accountability **Contact details:** Kgomotso Baloyi **National Treasury Transparency** Tel: (012) 315-5866 Electronic submissions: **LG** Upload Portal Information & service delivery